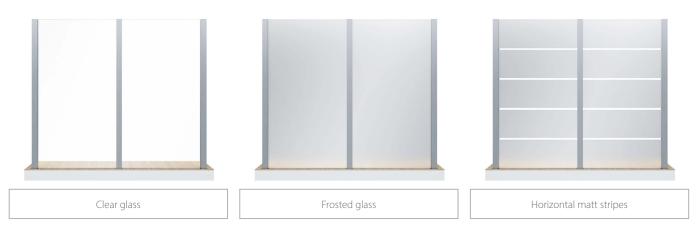

IG-H PROFILE**

#### TOP MOUNTING

#### Minimalist design

The aluminium posts are suitable for both indoor and outdoor installation. This material has very good anti-corrosive properties, thus ensuring that the appearance of the balustrade remains aesthetically pleasing for many years.



| MAX. HEIGHT | GLASS THICKNESS | MATERIAL   | SURFACE   |
|-------------|-----------------|------------|-----------|
| 2000 mm     | 66.2 mm         | Aluminium  | RAL color |
|             | 88.4 mm         | EN AW-6063 | palette   |

#### **TECHNICAL DRAWING**



#### **MOUNTING ACCESSORIES**



Anchors and gaskets





# Types of glass

### Examples of glass and print designs



## Sample designs

We offer an infinite number of designs through personalisation. We will produce any sample on request.









Wooden strips

Marble

Any print on glass



www.glasimo.eu