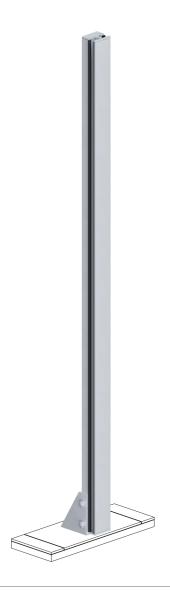

# **BIG-H PROFILE**

#### TOP MOUNTING

#### Minimalist design

The aluminium posts are suitable for both indoor and outdoor installation. This material has very good anti-corrosive properties, thus ensuring that the appearance of the balustrade remains aesthetically pleasing for many years.

| MAX. HEIGHT | GLASS THICKNESS | MATERIAL   | SURFACE   |
|-------------|-----------------|------------|-----------|
| 2000 mm     | 66.2 mm         | Aluminium  | RAL color |
|             | 88.4 mm         | EN AW-6063 | palette   |