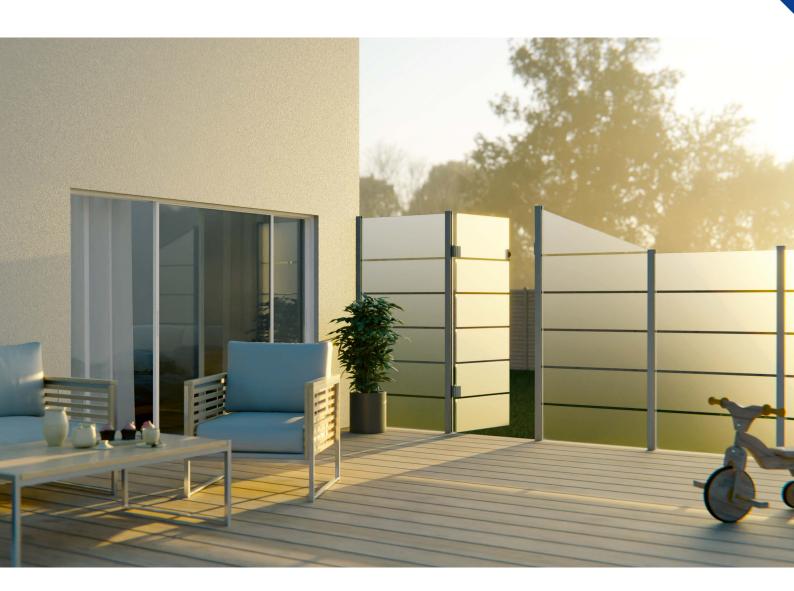

NEW ON THE MARKET

# **BIG-H PROFILE**

#### TOP MOUNTING

#### Minimalist design

The aluminium posts are suitable for both indoor and outdoor installation. This material has very good anti-corrosive properties, thus ensuring that the appearance of the balustrade remains aesthetically pleasing for many years.