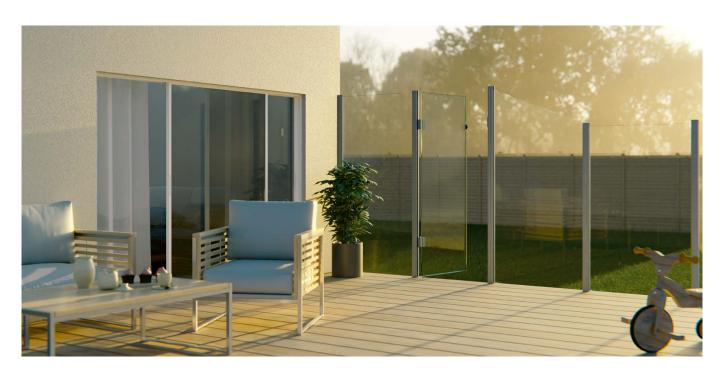

# **BIG-H PROFILE**

#### TOP MOUNTING

#### Minimalist design

The aluminium posts are suitable for both indoor and outdoor installation. This material has very good anti-corrosive properties, thus ensuring that the appearance of the balustrade remains aesthetically pleasing for many years.