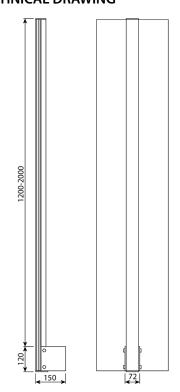

#### **TECHNICAL DRAWING**

| MAX. HEIGHT | GLASS THICKNESS | MATERIAL   | SURFACE   |
|-------------|-----------------|------------|-----------|
| 2000 mm     | 66.2 mm         | Aluminium  | RAL color |
|             | 88.4 mm         | EN AW-6063 | palette   |