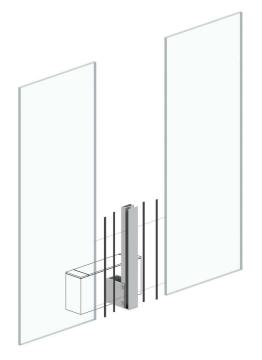

## H-PROFILE SIDE MOUNTING

### Even more balcony space

Innovative post balustrade system offering a variety of solutions thanks to the adjustable elements used. The system has been designed with ease and speed of installation in mind.

## Side mounting of the H Profile

Fixing the steel plate to the balcony slab with suitable anchors.

Mounting the post to the steel plate

Step II

with screws.

**Step III** Screwing on the bottom cap.

**Step IV** Mounting the gasket and the glass sheets.