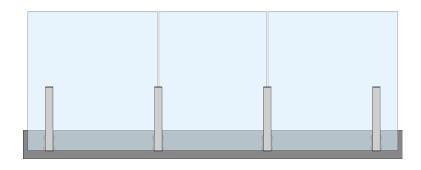

| Î | LOAD         | GLASS THICKNESS      | MAX. SPACING | WEIGHT<br>1 running metre | MATERIAL                | SURFACE              |
|---|--------------|----------------------|--------------|---------------------------|-------------------------|----------------------|
|   | Up to 1 kN/m | 12.76 mm<br>16.76 mm | 1200 mm      | Approx.<br>50-70 kg       | Aluminium<br>EN AW-6063 | RAL color<br>palette |