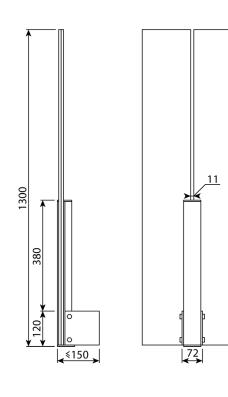

trade remains aesthetically pleasing for many years.





#### **TECHNICAL DRAWING**



#### **MOUNTING ACCESSORIES**





## H-PROFILE SIDE MOUNTING

### Even more balcony space

Innovative post balustrade system offering a variety of solutions thanks to the adjustable elements used. The system has been designed with ease and speed of installation in mind.



| Î | LOAD         | GLASS THICKNESS      | MAX. SPACING | WEIGHT<br>1 running metre | MATERIAL                | SURFACE              |
|---|--------------|----------------------|--------------|---------------------------|-------------------------|----------------------|
|   | Up to 1 kN/m | 12.76 mm<br>16.76 mm | 1200 mm      | Approx.<br>50-70 kg       | Aluminium<br>EN AW-6063 | RAL color<br>palette |

#### **TECHNICAL DRAWING**



### **MOUNTING ACCESSORIES**



## ASSEMBLY PRESENTATION

## Side mounting of the H Profile





Fixing the steel plate to the balcony slab with suitable anchors.



Mounting the post to the steel plate

Step II

with screws.



**Step III** Screwing on the bottom cap.



**Step IV** Mounting the gasket and the glass sheets.



**Step V** Mounting the top cap. The next step is to install the handrail on the glass.