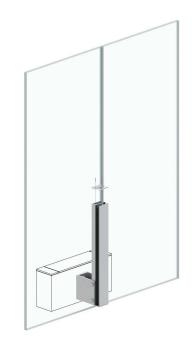

## Side mounting of the H Profile

Fixing the steel plate to the balcony slab with suitable anchors.

Mounting the post to the steel plate

Step II

with screws.

**Step III** Screwing on the bottom cap.

**Step IV** Mounting the gasket and the glass sheets.

**Step V** Mounting the top cap. The next step is to install the handrail on the glass.