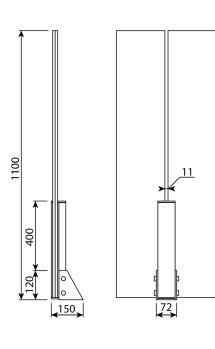

# GLASIMO<sup>®</sup> glass interiors





## MINI-CATALOGUE GLASS BALUSTRADE ON H-PROFILE POSTS

NEW ON THE MARKET

www.glasimo.eu

# H-PROFILE

## **Minimalist design**

The aluminium posts are suitable for both indoor and outdoor installation. This material has very good anti-corrosive properties, thus ensuring that the appearance of the balustrade remains aesthetically pleasing for many years.





#### **TECHNICAL DRAWING**



#### **MOUNTING ACCESSORIES**





## H-PROFILE SIDE MOUNTING

### Even more balcony space

Innovative post balustrade system offering a variety of solutions thanks to the adjustable elements used. The system has been designed with ease and speed of installation in mind.



| Î | LOAD         | GLASS THICKNESS      | MAX. SPACING | WEIGHT<br>1 running metre | MATERIAL                | SURFACE              |
|---|--------------|----------------------|--------------|---------------------------|-------------------------|----------------------|
|   | Up to 1 kN/m | 12.76 mm<br>16.76 mm | 1200 mm      | Approx.<br>50-70 kg       | Aluminium<br>EN AW-6063 | RAL color<br>palette |

#### **TECHNICAL DRAWING**



### **MOUNTING ACCESSORIES**



## ASSEMBLY PRESENTATION

## Side mounting of the H