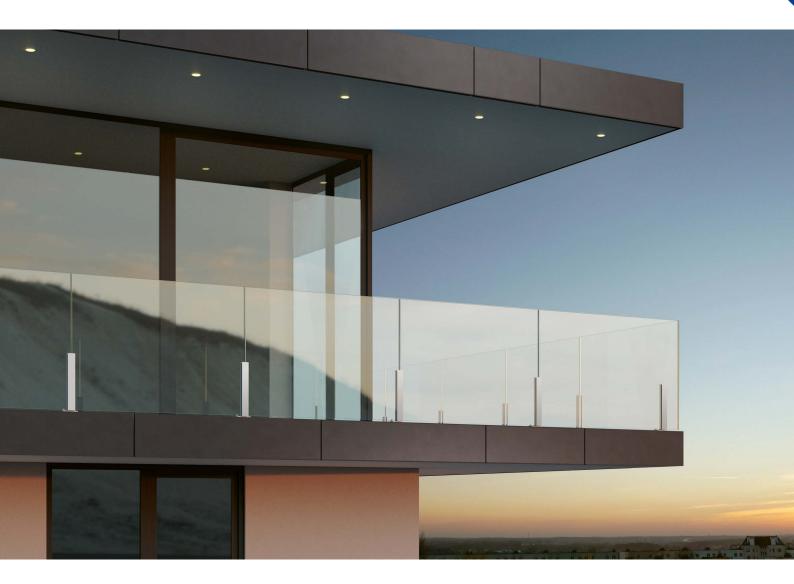

## **Minimalist design**

The aluminium posts are suitable for both indoor and outdoor installation. This material has very good anti-corrosive properties, thus ensuring that the appearance of the balustrade remains aesthetically pleasing for many years.

### Even more balcony space

Innovative post balustrade system offering a variety of solutions thanks to the adjustable elements used. The system has been designed with ease and speed of installation in mind.