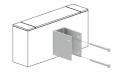

MOUNTING ACCESSORIES**





## H-PROFILE SIDE MOUNTING

### Even more balcony space

Innovative post balustrade system offering a variety of solutions thanks to the adjustable elements used. The system has been designed with ease and speed of installation in mind.



| Î | LOAD         | GLASS THICKNESS      | MAX. SPACING | WEIGHT<br>1 running metre | MATERIAL                | SURFACE              |
|---|--------------|----------------------|--------------|---------------------------|-------------------------|----------------------|
|   | Up to 1 kN/m | 12.76 mm<br>16.76 mm | 1200 mm      | Approx.<br>50-70 kg       | Aluminium<br>EN AW-6063 | RAL color<br>palette |

#### **TECHNICAL DRAWING**



### **MOUNTING ACCESSORIES**



## ASSEMBLY PRESENTATION

## Side mounting of the H Profile





Fixing the steel plate to the balcony slab with suitable anchors.



Mounting the post to the steel plate

Step II

with screws.



**Step III** Screwing on the bottom cap.



**Step IV** Mounting the gasket and the glass sheets.



**Step V** Mounting the top cap. The next step is to install the handrail on the glass.