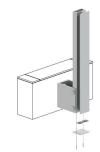

## Side mounting of the H Profile

Fixing the steel plate to the balcony slab with suitable anchors.

Mounting the post to the steel plate

Step II

with screws.

**Step III** Screwing on the bottom cap.

**Step IV** Mounting the gasket and the glass sheets.

**Step V** Mounting the top cap. The next step is to install the handrail on the glass.