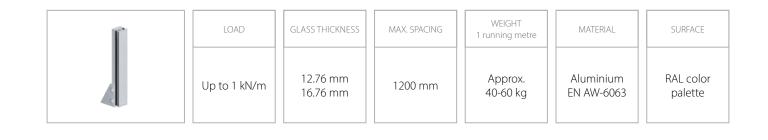

| Î | LOAD         | GLASS THICKNESS      | MAX. SPACING | WEIGHT<br>1 running metre | MATERIAL                | SURFACE              |
|---|--------------|----------------------|--------------|---------------------------|-------------------------|----------------------|
|   | Up to 1 kN/m | 12.76 mm<br>16.76 mm | 1200 mm      | Approx.<br>50-70 kg       | Aluminium<br>EN AW-6063 | RAL color<br>palette |