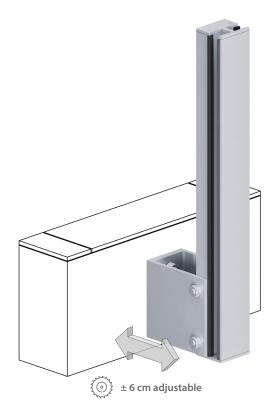

## H-PROFILE SIDE MOUNTING

### Even more balcony space

Innovative post balustrade system offering a variety of solutions thanks to the adjustable elements used. The system has been designed with ease and speed of installation in mind.

## Side mounting of the H Profile

Fixing the steel plate to the balcony slab with suitable anchors.

Mounting the post to the steel plate

Step II

with screws.

**Step III** Screwing on the bottom cap.

**Step IV** Mounting the gasket and the glass sheets.