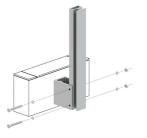

## H-PROFILE SIDE MOUNTING

## Side mounting of the H Profile

Fixing the steel plate to the balcony slab with suitable anchors.

Mounting the post to the steel plate

Step II

with screws.

**Step III** Screwing on the bottom cap.

**Step IV** Mounting the gasket and the glass sheets.