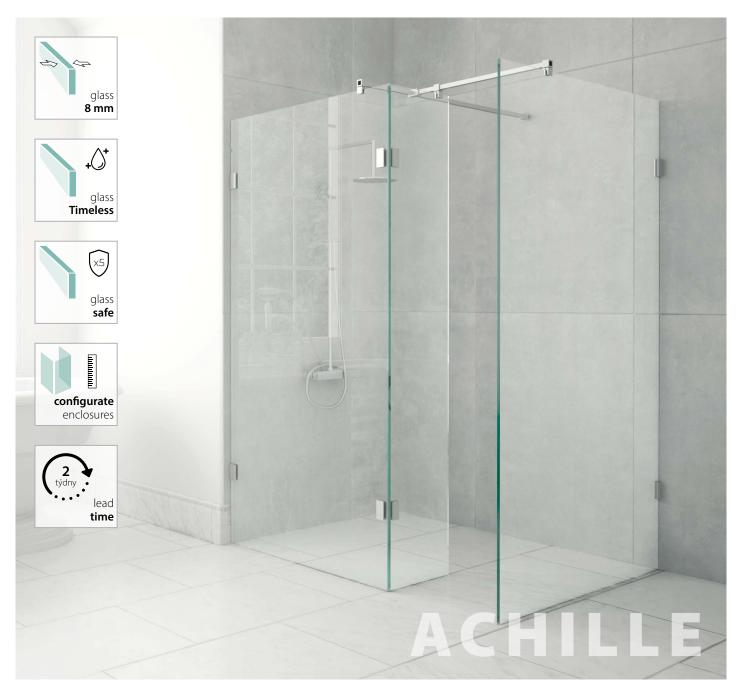

#### **Timeless glass 8 mm**

Timeless glass is called self-cleaning glass due to its properties. Limescale and dirt do not stick to the glass. Water flows down faster, which also prevents the formation of streaks, making it easier to clean.

The glass is permanently protected against corrosion and as a result it does not change its colour and retains its attractive appearance. Water vapour evaporates much faster compared to standard glass.

### **Toughened glass**

Thermal-toughening increases its resistance to impacts and strength not only to mechanical factors but also to stresses related to surface temperature changes. The mechanical strength of toughened glass is 5 - 7 times higher than ordinary glass.

#### Konfigurace

Authorised software Glasimo Configurator makes it possible to adjust the enclosure to any bathroom interior. The personalised enclosure creates a non-standard dimension, 11 glass variants, a wide range of accessories to choose from. The online configurator is available on the premises of Glasimo Partner Showrooms. The list of Partners is available at www.glasimo.eu