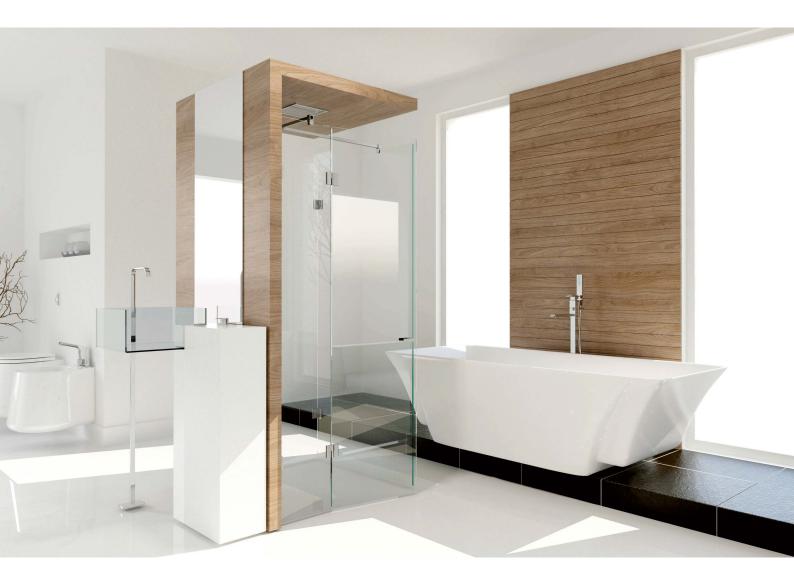

#### ★ PREMIUM PRODUCTS ★

Glass shower enclosures are a solution for discriminating customers. This is an interesting proposal that gives the room a sublime taste and transparency. During the installation process we can limit the fittings to the necessary minimum.

Sliding doors are fixed on a fixed panel. Depending on the layout of walls, we can offer installation using a wall-glass hinge or a railing for the glassglass installation.

Sliding doors are fixed on a fixed panel. Depending on the layout of walls, we can offer installation using a wall-glass hinge - glass or railing.

The recess door is an exclusive variant of the shower enclosure recess. It provides a solution for a practical shower space.

The shower door can be divided into: hinged - single- or double-leaf, sliding - the door is mounted on a sliding system, an accordion door - a bifolding door.

The recess door is an exclusive variant of the shower enclosure recess. It provides a solution for a practical shower space.

Shower enclosures with the use of permanent walls will ensure your bathroom a modern and unique feel. The variety of solutions that Glasimo offers, assure you the ease of designing you individual bathroom.

We'll help you to adjust the shape and size of the shower enclosure. Usually the glass is mounted with the help of fittings, the profile is installed in the floor and in some situations also on the wall.

As the enclosed walk-in cabins are made all from glass they are very spacious and clear-view.

On-bath mounted screens are a compromise solution for the ones that want a bath and a cabin in the bathroom but there is not enough space for both.

Screens mounted on the bathtub are appropriate both for the relaxing baths lovers and the ones that like quick showers. Also a clever solution is to acquire a model with a pair of wings to fold them inside which will add even more functionality to the product.

Over that, a on-bath screen is also a great solution because of the fact that it ensures you showering cabins practicality inside the bath.

| GIOVANNI | GIULIANO | GIUSEPPE | LEONARDO |
|----------|----------|----------|----------|
|          |          |          |          |
|          |          |          |          |