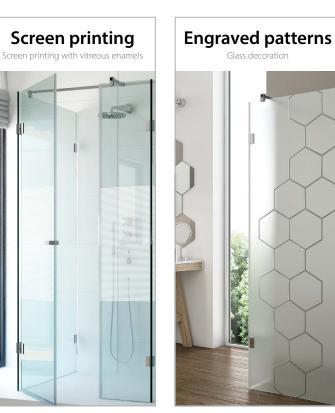

#### ★ PREMIUM PRODUCTS ★

Glass shower enclosures are a solution for discriminating customers. This is an interesting proposal that gives the room a sublime taste and transparency. During the installation process we can limit the fittings to the necessary minimum.

Sliding doors are fixed on a fixed panel. Depending on the layout of walls, we can offer installation using a wall-glass hinge or a railing for the glassglass installation.

Sliding doors are fixed on a fixed panel. Depending on the layout of walls, we can offer installation using a wall-glass hinge - glass or railing.