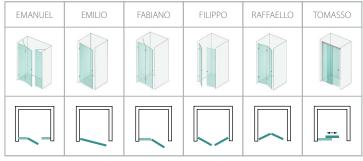

#### Konfigurace

Authorised software Glasimo Configurator makes it possible to adjust the enclosure to any bathroom interior. The personalised enclosure creates a non-standard dimension, 11 glass variants, a wide range of accessories to choose from. The online configurator is available on the premises of Glasimo Partner Showrooms. The list of Partners is available at www.glasimo.eu