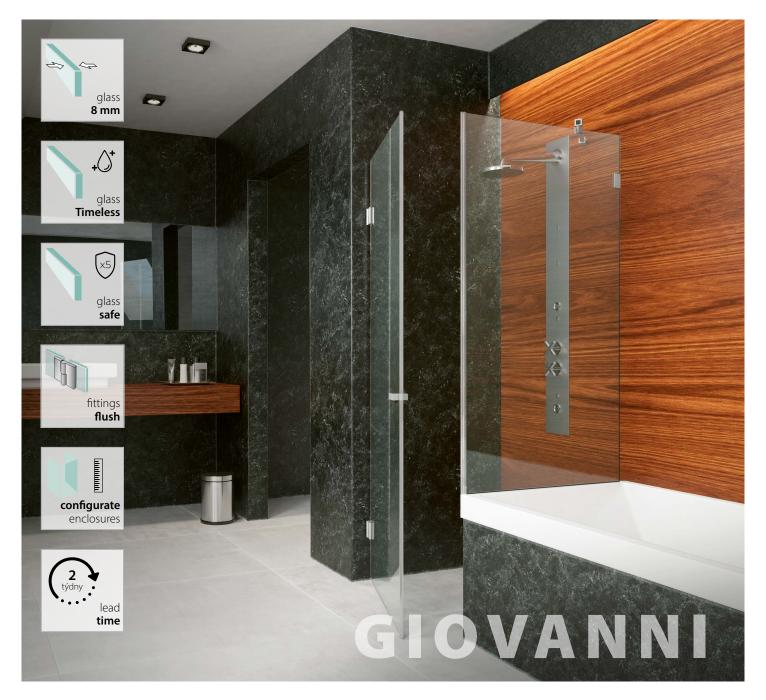

As the enclosed walk-in cabins are made all from glass they are very spacious and clear-view.

On-bath mounted screens are a compromise solution for the ones that want a bath and a cabin in the bathroom but there is not enough space for both.

Screens mounted on the bathtub are appropriate both for the relaxing baths lovers and the ones that like quick showers. Also a clever solution is to acquire a model with a pair of wings to fold them inside which will add even more functionality to the product.

Over that, a on-bath screen is also a great solution because of the fact that it ensures you showering cabins practicality inside the bath.

| GIOVANNI | GIULIANO | GIUSEPPE | LEONARDO |
|----------|----------|----------|----------|
|          |          |          |          |
|          |          |          |          |