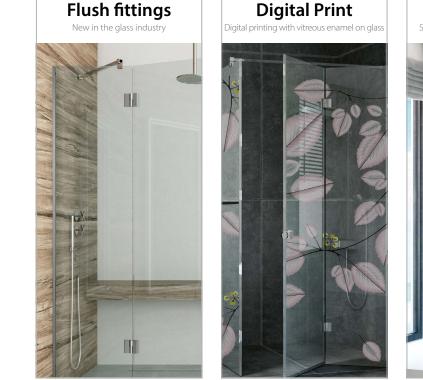

#### ★ PREMIUM PRODUCTS ★

Glass shower enclosures are a solution for discriminating customers. This is an interesting proposal that gives the room a sublime taste and transparency. During the installation process we can limit the fittings to the necessary minimum.

Sliding doors are fixed on a fixed panel. Depending on the layout of walls, we can offer installation using a wall-glass hinge or a railing for the glassglass installation.

Sliding doors are fixed on a fixed panel. Depending on the layout of walls, we can offer installation using a wall-glass hinge - glass or railing.