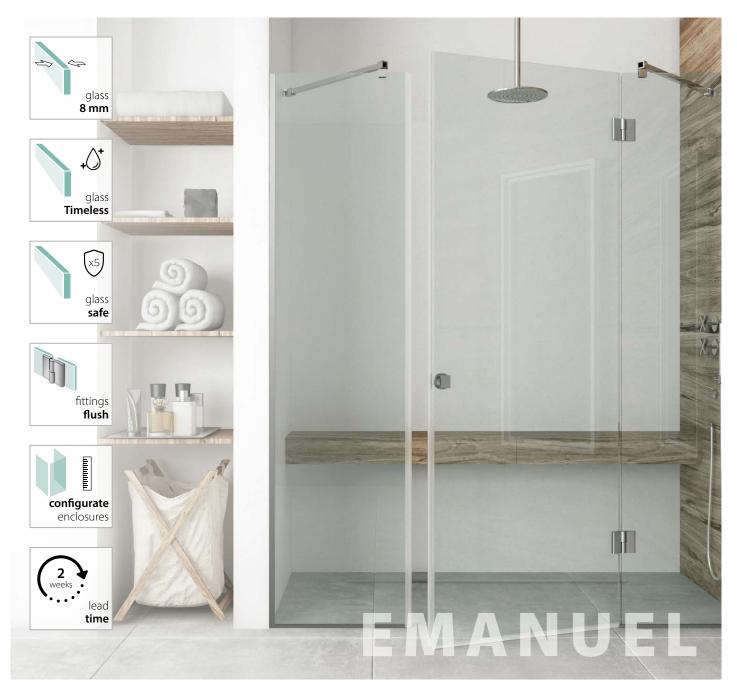

#### **Timeless glass 8 mm**

Timeless glass is called self-cleaning glass due to its properties. Limescale and dirt do not stick to the glass. Water flows down faster, which also prevents the formation of streaks, making it easier to clean.

The glass is permanently protected against corrosion and as a result it does not change its colour and retains its attractive appearance. Water vapour evaporates much faster compared to standard glass.

### **Toughened glass**

Thermal-toughening increases its resistance to impacts and strength not only to mechanical factors but also to stresses related to surface temperature changes. The mechanical strength of toughened glass is 5 - 7 times higher than ordinary glass.

#### Konfigurace

Authorised software Glasimo Configurator makes it possible to adjust the enclosure to any bathroom interior. The personalised enclosure creates a non-standard dimension, 11 glass variants, a wide range of accessories to choose from. The online configurator is available on the premises of Glasimo Partner Showrooms. The list of Partners is available at www.glasimo.eu

#### ★ PREMIUM PRODUCTS ★

Glass shower enclosures are a solution for discriminating customers. This is an interesting proposal that gives the room a sublime taste and transparency. During the installation process we can limit the fittings to the necessary minimum.