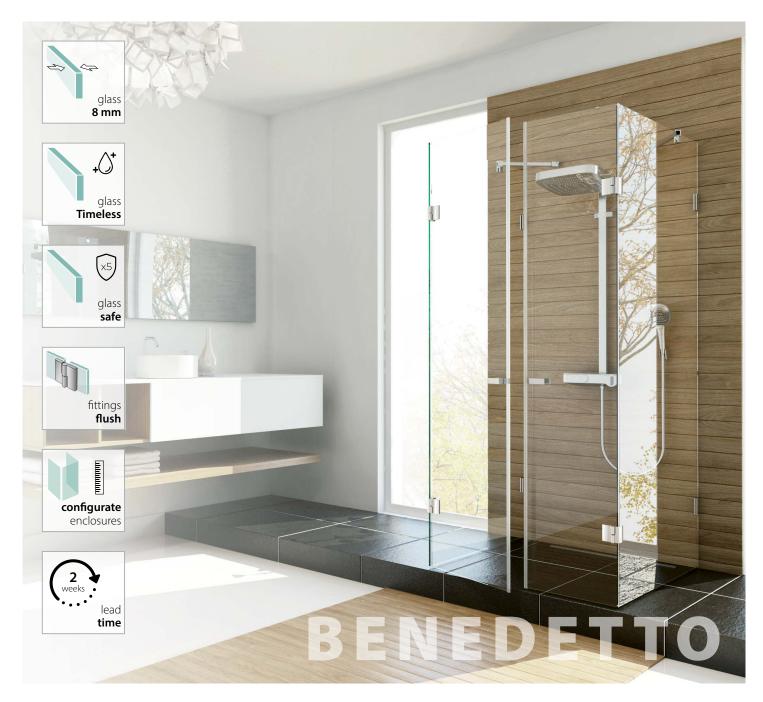

#### **Timeless glass 8 mm**

Timeless glass is called self-cleaning glass due to its properties. Limescale and dirt do not stick to the glass. Water flows down faster, which also prevents the formation of streaks, making it easier to clean.

The glass is permanently protected against corrosion and as a result it does not change its colour and retains its attractive appearance. Water vapour evaporates much faster compared to standard glass.

### **Toughened glass**

Thermal-toughening increases its resistance to impacts and strength not only to mechanical factors but also to stresses related to surface temperature changes. The mechanical strength of toughened glass is 5 - 7 times higher than ordinary glass.

#### Konfigurace

Authorised software Glasimo Configurator makes it possible to adjust the enclosure to any bathroom interior. The personalised enclosure creates a non-standard dimension, 11 glass variants, a wide range of accessories to choose from. The online configurator is available on the premises of Glasimo Partner Showrooms. The list of Partners is available at www.glasimo.eu

#### ★ PREMIUM PRODUCTS ★

Glass shower enclosures are a solution for discriminating customers. This is an interesting proposal that gives the room a sublime taste and transparency. During the installation process we can limit the fittings to the necessary minimum.