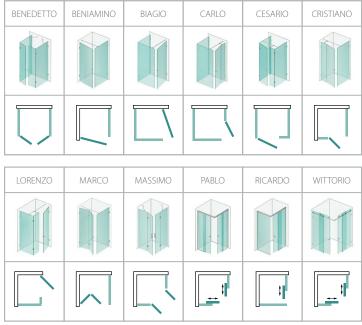

#### Konfigurace

Authorised software Glasimo Configurator makes it possible to adjust the enclosure to any bathroom interior. The personalised enclosure creates a non-standard dimension, 11 glass variants, a wide range of accessories to choose from. The online configurator is available on the premises of Glasimo Partner Showrooms. The list of Partners is available at www.glasimo.eu