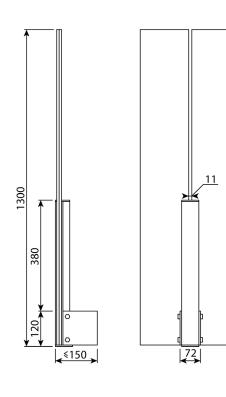

0 kg       | Aluminium<br>EN AW-6063 | RAL color<br>palette |

#### **TECHNICAL DRAWING**



#### **MOUNTING ACCESSORIES**





## SHORT HYBRID POST

#### Even more balcony space

Innovative post balustrade system offering a variety of solutions thanks to the adjustable elements used. The system has been designed with ease and speed of installation in mind.



| Î | LOAD         | GLASS THICKNESS      | MAX. SPACING | WEIGHT<br>1 running metre | MATERIAL                | SURFACE              |
|---|--------------|----------------------|--------------|---------------------------|-------------------------|----------------------|
|   | Up to 1 kN/m | 12,76 mm<br>16,76 mm | 1200 mm      | Approx.<br>50-70 kg       | Aluminium<br>EN AW-6063 | RAL color<br>palette |

#### **TECHNICAL DRAWING**



#### **MOUNTING ACCESSORIES**



# ASSEMBLY PRESENTATION Side mounting



#### Step I

Fixing the steel plate to the balcony slab with suitable anchors.



#### Step II

Mounting the post to the steel plate with screws.



**Step III** Screwing on the bottom cap.



**Step IV** Mounting the gasket and the glass sheets.



**Step V** Mounting the top cap. The next step is to install the handrail on the glass.