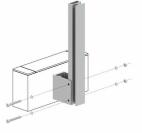

ven more balcony space

Innovative post balustrade system offering a variety of solutions thanks to the adjustable elements used. The system has been designed with ease and speed of installation in mind.



| Î | LOAD         | GLASS THICKNESS      | MAX. SPACING | WEIGHT<br>1 running metre | MATERIAL                | SURFACE              |
|---|--------------|----------------------|--------------|---------------------------|-------------------------|----------------------|
|   | Up to 1 kN/m | 12,76 mm<br>16,76 mm | 1200 mm      | Approx.<br>50-70 kg       | Aluminium<br>EN AW-6063 | RAL color<br>palette |

#### **TECHNICAL DRAWING**



#### **MOUNTING ACCESSORIES**



# ASSEMBLY PRESENTATION Side mounting



#### Step I

Fixing the steel plate to the balcony slab with suitable anchors.



#### Step II

Mounting the post to the steel plate with screws.



**Step III** Screwing on the bottom cap.



**Step IV** Mounting the gasket and the glass sheets.



**Step V** Mounting the top cap. The next step is to install the handrail on the glass.