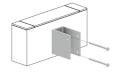

NICAL DRAWING**



#### **MOUNTING ACCESSORIES**





## SHORT HYBRID POST

#### Even more balcony space

Innovative post balustrade system offering a variety of solutions thanks to the adjustable elements used. The system has been designed with ease and speed of installation in mind.



| Î | LOAD         | GLASS THICKNESS      | MAX. SPACING | WEIGHT<br>1 running metre | MATERIAL                | SURFACE              |
|---|--------------|----------------------|--------------|---------------------------|-------------------------|----------------------|
|   | Up to 1 kN/m | 12,76 mm<br>16,76 mm | 1200 mm      | Approx.<br>50-70 kg       | Aluminium<br>EN AW-6063 | RAL color<br>palette |

#### **TECHNICAL DRAWING**



#### **MOUNTING ACCESSORIES**



# ASSEMBLY PRESENTATION Side mounting



#### Step I

Fixing the steel plate to the balcony slab with suitable anchors.



#### Step II

Mounting the post to the steel plate with screws.



**Step III** Screwing on the bottom cap.



**Step IV** Mounting the gasket and the glass sheets.



**Step V** Mounting the top cap. The next step is to install the handrail on the glass.