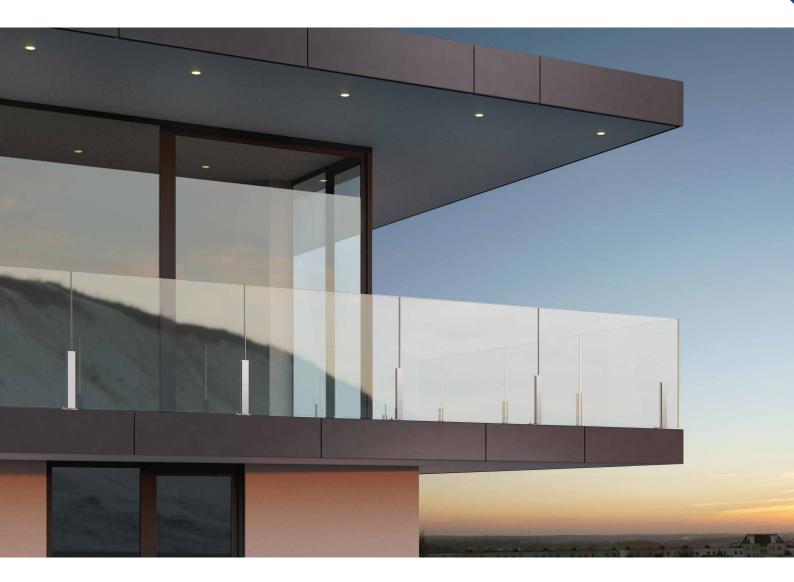

### SHORT HYBRID POST TOP MOUNTING

#### **Minimalist design**

The aluminium posts are suitable for both indoor and outdoor installation. This material has very good anti-corrosive properties, thus ensuring that the appearance of the balustrade remains aesthetically pleasing for many years.

| Î | LOAD         | GLASS THICKNESS      | MAX. SPACING | WEIGHT<br>1 running metre | MATERIAL                | SURFACE              |
|---|--------------|----------------------|--------------|---------------------------|-------------------------|----------------------|
|   | Up to 1 kN/m | 12,76 mm<br>16,76 mm | 1200 mm      | Approx.<br>40-60 kg       | Aluminium<br>EN AW-6063 | RAL color<br>palette |