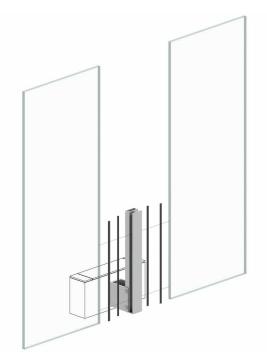

### SHORT HYBRID POST TOP MOUNTING

#### **Minimalist design**

The aluminium posts are suitable for both indoor and outdoor installation. This material has very good anti-corrosive properties, thus ensuring that the appearance of the balustrade remains aesthetically pleasing for many years.

| Î | LOAD         | GLASS THICKNESS      | MAX. SPACING | WEIGHT<br>1 running metre | MATERIAL                | SURFACE              |
|---|--------------|----------------------|--------------|---------------------------|-------------------------|----------------------|
|   | Up to 1 kN/m | 12,76 mm<br>16,76 mm | 1200 mm      | Approx.<br>40-60 kg       | Aluminium<br>EN AW-6063 | RAL color<br>palette |