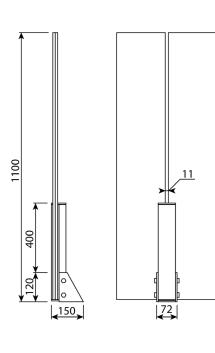

CATALOGUE HYBRID BALUSTRADES

NEW ON THE MARKET

www.glasimo.eu



### SHORT HYBRID POST TOP MOUNTING

#### **Minimalist design**

The aluminium posts are suitable for both indoor and outdoor installation. This material has very good anti-corrosive properties, thus ensuring that the appearance of the balustrade remains aesthetically pleasing for many years.



| Î | LOAD         | GLASS THICKNESS      | MAX. SPACING | WEIGHT<br>1 running metre | MATERIAL                | SURFACE              |
|---|--------------|----------------------|--------------|---------------------------|-------------------------|----------------------|
|   | Up to 1 kN/m | 12,76 mm<br>16,76 mm | 1200 mm      | Approx.<br>40-60 kg       | Aluminium<br>EN AW-6063 | RAL color<br>palette |

#### **TECHNICAL DRAWING**



#### **MOUNTING ACCESSORIES**





## SHORT HYBRID POST

#### Even more balcony space

Innovative post balustrade system offering a variety of solutions thanks to the adjustable elements used. The system has been designed with ease and speed of installation in mind.



| Î | LOAD         | GLASS THICKNESS      | MAX. SPACING | WEIGHT<br>1 running metre | MATERIAL                | SURFACE              |
|---|--------------|----------------------|--------------|---------------------------|-------------------------|----------------------|
|   | Up to 1 kN/m | 12,76 mm<br>16,76 mm | 1200 mm      | Approx.<br>50-70 kg       | Aluminium<br>EN AW-6063 | RAL color<br>palette |

#### **TECHNICAL DRAWING**



#### **MOUNTING ACCESSORIES**



# ASSEMBLY PRESENTATION Side mounting



#### Step I

Fi