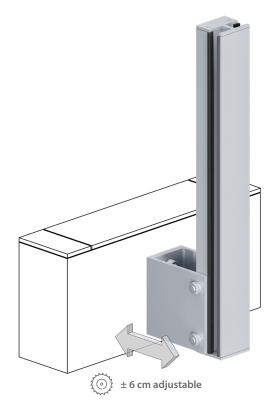

### SHORT HYBRID POST TOP MOUNTING

#### **Minimalist design**

The aluminium posts are suitable for both indoor and outdoor installation. This material has very good anti-corrosive properties, thus ensuring that the appearance of the balustrade remains aesthetically pleasing for many years.

## SHORT HYBRID POST

#### Even more balcony space

Innovative post balustrade system offering a variety of solutions thanks to the adjustable elements used. The system has been designed with ease and speed of installation in mind.