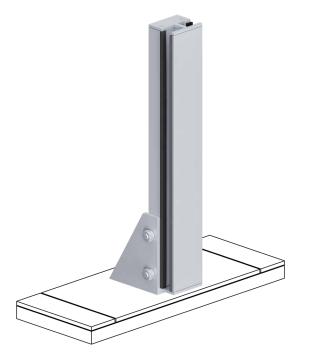

# GLASIMOJECTS





## MINI-CATALOGUE HYBRID BALUSTRADES

NEW ON THE MARKET

www.glasimo.eu



### SHORT HYBRID POST TOP MOUNTING

#### **Minimalist design**

The aluminium posts are suitable for both indoor and outdoor installation. This material has very good anti-corrosive properties, thus ensuring that the appearance of the balustrade remains aesthetically pleasing for many years.



| Î | LOAD         | GLASS THICKNESS      | MAX. SPACING | WEIGHT<br>1 running metre | MATERIAL                | SURFACE              |
|---|--------------|----------------------|--------------|---------------------------|-------------------------|----------------------|
|   | Up to 1 kN/m | 12,76 mm<br>16,76 mm | 1200 mm      | Approx.<br>40-60 kg       | Aluminium<br>EN AW-6063 | RAL color<br>palette |

#### **TECHNICAL DRAWING**



#### **MOUNTING ACCESSORIES**





## SHORT HYBRID POST

#### E