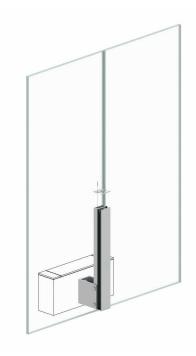

## SHORT HYBRID POST

#### Even more balcony space

Innovative post balustrade system offering a variety of solutions thanks to the adjustable elements used. The system has been designed with ease and speed of installation in mind.

| Î | LOAD         | GLASS THICKNESS      | MAX. SPACING | WEIGHT<br>1 running metre | MATERIAL                | SURFACE              |
|---|--------------|----------------------|--------------|---------------------------|-------------------------|----------------------|
|   | Up to 1 kN/m | 12,76 mm<br>16,76 mm | 1200 mm      | Approx.<br>50-70 kg       | Aluminium<br>EN AW-6063 | RAL color<br>palette |