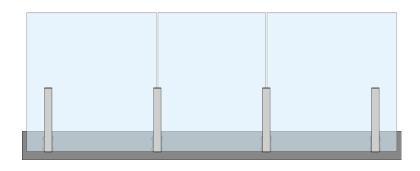

# ASSEMBLY PRESENTATION Side mounting

#### Step I

Fixing the steel plate to the balcony slab with suitable anchors.

#### Step II

Mounting the post to the steel plate with screws.

**Step III** Screwing on the bottom cap.

**Step IV** Mounting the gasket and the glass sheets.

**Step V** Mounting the top cap. The next step is to install the handrail on the glass.