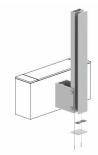

a variety of solutions thanks to the adjustable elements used. The system has been designed with ease and speed of installation in mind.



| Î | LOAD         | GLASS THICKNESS      | MAX. SPACING | WEIGHT<br>1 running metre | MATERIAL                | SURFACE              |
|---|--------------|----------------------|--------------|---------------------------|-------------------------|----------------------|
|   | Up to 1 kN/m | 12,76 mm<br>16,76 mm | 1200 mm      | Approx.<br>50-70 kg       | Aluminium<br>EN AW-6063 | RAL color<br>palette |

#### **TECHNICAL DRAWING**



#### **MOUNTING ACCESSORIES**



# ASSEMBLY PRESENTATION Side mounting



#### Step I

Fixing the steel plate to the balcony slab with suitable anchors.



#### Step II

Mounting the post to the steel plate with screws.



**Step III** Screwing on the bottom cap.



**Step IV** Mounting the gasket and the glass sheets.



**Step V** Mounting the top cap. The next step is to install the handrail on the glass.