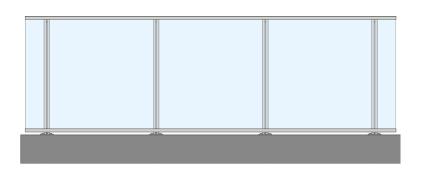

#### Option I: with glazing below the handrail

The basic railings system will ensure the safety of your family while not restricting the view from your house or apartment. The main part of the structure consists of solid aluminium posts. The pane is placed between the upper and lower glazing profiles. The system as a whole is completed with a dedicated handrail.

| LOAD           |
|----------------|
| 0.5 - 1.0 kN/m |

| GLASS THICKNESS              |
|------------------------------|
| 44.1<br>44.2<br>55.1<br>55.2 |

| MAX. HEIGHT |
|-------------|
| 1200 mm     |

| MAX. SPACING |  |
|--------------|--|
| 1200 mm      |  |

MATERIAL

Aluminium T66

Anodised: natural; black; brush finish; powder coated

SURFACE