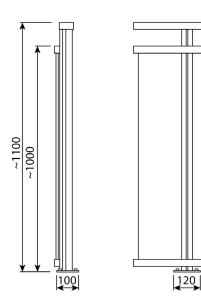

#### **TECHNICAL DRAWING**

Anchors and gaskets

#### **TECHNICAL DRAWING**

Anker und Dichtungen