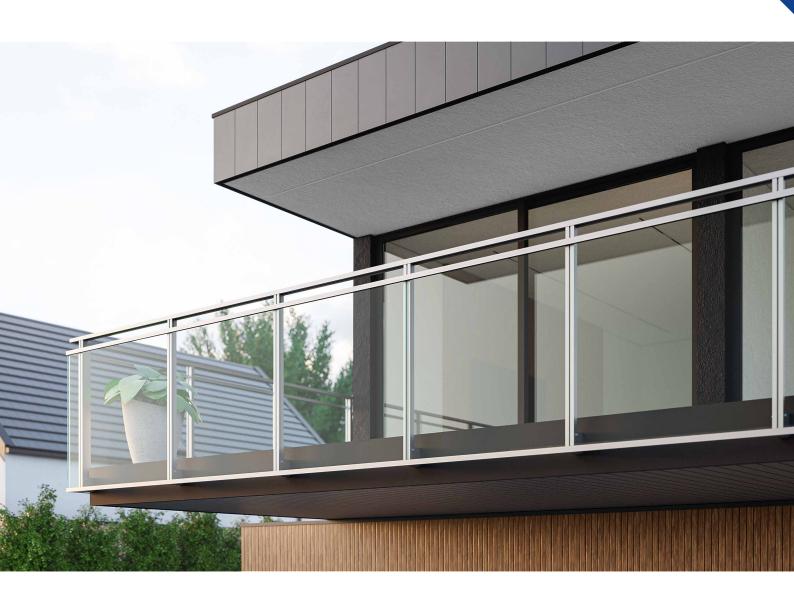

# GLASI PROJECTS

MINI-CATALOGUE BASIC RAILINGS

#### Option I: with glazing below the handrail

The basic railings system will ensure the safety of your family while not restricting the view from your house or apartment. The main part of the structure consists of solid aluminium posts. The pane is placed between the upper and lower glazing profiles. The system as a whole is completed with a dedicated handrail.