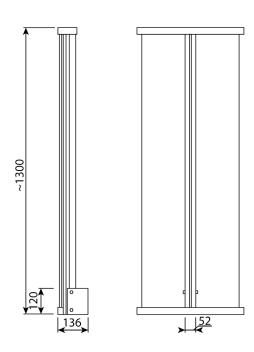

INIUM POST INSTALLATION FROM THE SIDE

#### Option II: with glazing up to the height of the handrail

Railings are an ideal solution for avant-garde apartments, but also for terraces and balconies. Thanks to them, you can enjoy the view of the space around you, while maintaining safety. We invite you to familiarize yourself with our offer and choose a railing that will meet all your expectations.





| LOAD           |  |
|----------------|--|
| 0.5 - 1.0 kN/m |  |

| GLASS THICKNESS |
|-----------------|
| 44.1<br>44.2    |
| 55.1            |
| 55.2            |

| MAX. HEIGHT |
|-------------|
| 1500 mm     |

| MAX. SPACING |
|--------------|
|              |

1200 mm

MATERIAL

Aluminium T66

Anodised: natural; black; brush finish; powder coated

SURFACE

#### **TECHNICAL DRAWING**





Anchors and gaskets







www.glasimo.eu