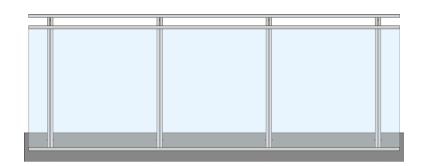

#### Option I: with glazing below the handrail

The basic railings system will ensure the safety of your family while not restricting the view from your house or apartment. The main part of the structure consists of solid aluminium posts. The pane is placed between the upper and lower glazing profiles. The system as a whole is completed with a dedicated handrail.

#### Option II: with glazing up to the height of the handrail

Balustrades on full aluminum posts allow for a panoramic view of the surrounding landscape. It is a combination of modern design with high quality workmanship and materials used, which ensures their durability and reliability.

#### Option I: with glazing below the handrail

The option with glazing below the handrail was designed for customers who appreciate a distinctive design, while the option up to the height of the handrail is more appropriate for those opting for a simple, modern urban style. See all our products and choose something for yourself.

#### Option II: with glazing up to the height of the handrail

Railings are an ideal solution for avant-garde apartments, but also for terraces and balconies. Thanks to them, you can enjoy the view of the space around you, while maintaining safety. We invite you to familiarize yourself with our offer and choose a railing that will meet all your expectations.