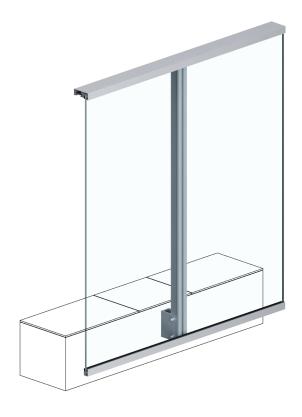

### SOLID ALUMINIUM POST INSTALLATION FROM THE TOP

#### Option I: with glazing below the handrail

The basic railings system will ensure the safety of your family while not restricting the view from your house or apartment. The main part of the structure consists of solid aluminium posts. The pane is placed between the upper and lower glazing profiles. The system as a whole is completed with a dedicated handrail.