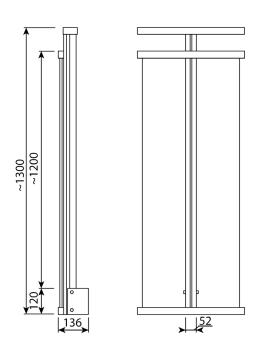

hors and gaskets







### SOLID ALUMINIUM POST INSTALLATION FROM THE SIDE

#### Option I: with glazing below the handrail

The option with glazing below the handrail was designed for customers who appreciate a distinctive design, while the option up to the height of the handrail is more appropriate for those opting for a simple, modern urban style. See all our products and choose something for yourself.





| LOAD           |
|----------------|
| 0.5 - 1.0 kN/m |

| GLASS THICKNESS |
|-----------------|
| 44.1<br>44.2    |
| 55.1            |
| 55.2            |

| MAX. HEIGHT |
|-------------|
| 1500 mm     |

| MAX. SPACING |
|--------------|
|              |

1200 mm

MATERIAL

Aluminium T66

Anodised: natural; black; brush finish; powder coated

SURFACE

#### **TECHNICAL DRAWING**





Anker und Dichtungen







### SOLID ALUMINIUM POST INSTALLATION FROM THE SIDE

#### Option II: with glazing up to the height of the handrail

Railings are an ideal solution for avant-garde apartments, but also for terraces and balconies. Thanks to them, you can enjoy the view of the space around you, while maintaining safety. We invite you to familiarize yourself with our offer and choose a railing that will meet all your expectations.





| LOAD           |  |
|----------------|--|
| 0.5 - 1.0 kN/m |  |

| GLASS THICKNESS |
|-----------------|
| 44.1<br>44.2    |
| 55.1            |
| 55.2            |

| MAX. HEIGHT |
|-------------|
| 1500 mm     |

| MAX. SPACING |
|--------------|
|              |

1200 mm

MATERIAL

Aluminium T66

Anodised: natural; black; brush finish; powder