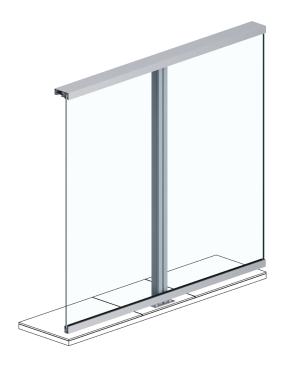

### SOLID ALUMINIUM POST INSTALLATION FROM THE TOP

#### Option II: with glazing up to the height of the handrail

Balustrades on full aluminum posts allow for a panoramic view of the surrounding landscape. It is a combination of modern design with high quality workmanship and materials used, which ensures their durability and reliability.