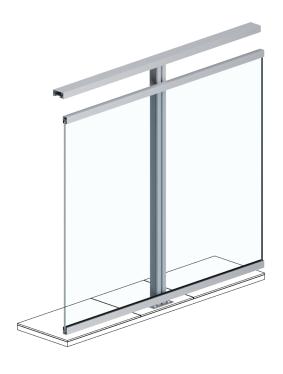

NEW ON THE MARKET

# GLASI PROJECTS





MINI-CATALOGUE BASIC RAILINGS



### SOLID ALUMINIUM POST INSTALLATION FROM THE TOP

#### Option I: with glazing below the handrail

The basic railings system will ensure the safety of your family while not restricting the view from your house or apartment. The main part of the structure consists of solid aluminium posts. The pane is placed between the upper and lower glazing profiles. The system as a whole is completed with a dedicated handrail.





| LOAD           |
|----------------|
| 0.5 - 1.0 kN/m |

| GLASS THICKNESS              |
|------------------------------|
| 44.1<br>44.2<br>55.1<br>55.2 |

| MAX. HEIGHT |
|-------------|
| 1200 mm     |

| MAX. SPACING |  |
|--------------|--|
| 1200 mm      |  |

MATERIAL

Aluminium T66

Anodised: natural; black; brush finish; powder coated

SURFACE

#### **TECHNICAL D