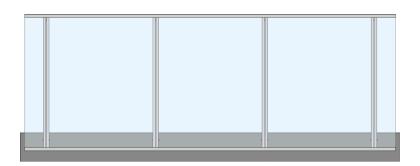

#### Option II: with glazing up to the height of the handrail

Balustrades on full aluminum posts allow for a panoramic view of the surrounding landscape. It is a combination of modern design with high quality workmanship and materials used, which ensures their durability and reliability.