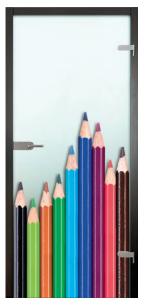

#### VERDE

TEMPERED MATTE GLASS WITH DIGITAL PRINT TECHNOLOGY

CARTA TEMPERED MATTE GLASS WITH DIGITAL PRINT TECHNOLOGY

ALBE

TEMPERED MATTE GLASS WITH DIGITAL PRINT TECHNOLOGY

**GRIGA** TEMPERED MATTE GLASS WITH DIGITAL PRINT TECHNOLOGY