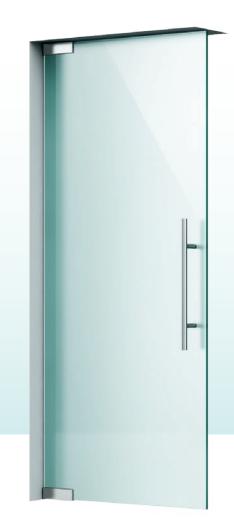

#### UP & DOWN

- » Handrail length: 600 mm
- » Bottom hinge with auto closing system
- » Top hinge