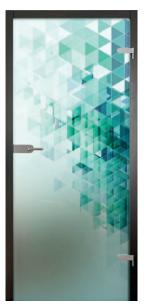

#### VERDE

TEMPERED MATTE GLASS WITH DIGITAL PRINT TECHNOLOGY

CARTA TEMPERED MATTE GLASS WITH DIGITAL PRINT TECHNOLOGY

ALBE

TEMPERED MATTE GLASS WITH DIGITAL PRINT TECHNOLOGY

**GRIGA** TEMPERED MATTE GLASS WITH DIGITAL PRINT TECHNOLOGY