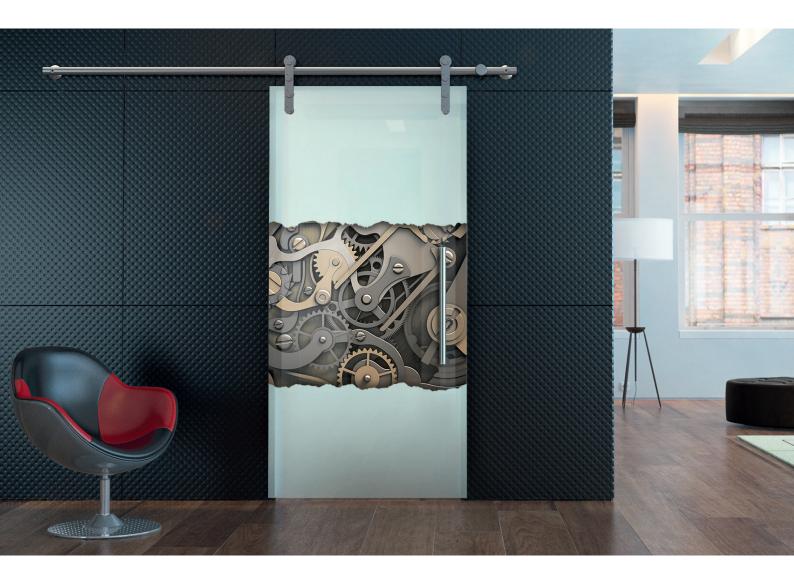

#### www.glasimo.co.uk

MECCA TEMPERED MATTE GLASS WITH DIGITAL PRINT TECHNOLOGY

QUADRA TEMPERED MATTE GLASS WITH DIGITAL PRINT TECHNOLOGY

STRATO

TEMPERED MATTE GLASS WITH DIGITAL PRINT TECHNOLOGY

PASTE TEMPERED MATTE GLASS WITH DIGITAL PRINT TECHNOLOGY