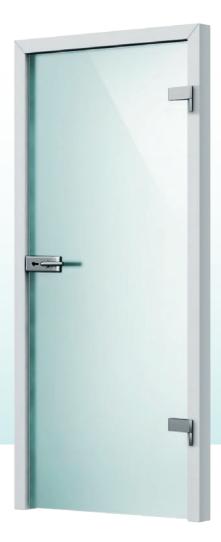

**FLORI** TEMPERED MATTE GLASS WITH DIGITAL PRINT TECHNOLOGY



#### www.glasimo.co.uk



#### VERDE

TEMPERED MATTE GLASS WITH DIGITAL PRINT TECHNOLOGY





CARTA TEMPERED MATTE GLASS WITH DIGITAL PRINT TECHNOLOGY



ALBE

TEMPERED MATTE GLASS WITH DIGITAL PRINT TECHNOLOGY







**GRIGA** TEMPERED MATTE GLASS WITH DIGITAL PRINT TECHNOLOGY





ZEN TEMPERED MATTE GLASS WITH DIGITAL PRINT TECHNOLOGY



#### www.glasimo.co.uk



MECCA TEMPERED MATTE GLASS WITH DIGITAL PRINT TECHNOLOGY





QUADRA TEMPERED MATTE GLASS WITH DIGITAL PRINT TECHNOLOGY



STRATO

TEMPERED MATTE GLASS WITH DIGITAL PRINT TECHNOLOGY







PASTE TEMPERED MATTE GLASS WITH DIGITAL PRINT TECHNOLOGY





TRICO TEMPERED MATTE GLASS WITH DIGITAL PRINT TECHNOLOGY



# AVAILABLE ASSEMBLY SYSTEMS AND GLASS PANEL DIMENSIONS





#### STANDARD

- » Lock with door handle with insert patent
- » Hinges 2 pc.

#### UP & DOWN

- » Handrail length: 600 mm
- » Bottom hinge with auto closing system
- » Top hinge





## **VENTILATION CUT-OUT**

## WC LOCK



#### MOVE

- » Reling length: 2300 mm
- » Handrail length: 600 mm
- » Bottom slider

## SLICE

- » Profile bar length: 2500 mm
- » Handrail length: 630 mm
- » Bottom slider

# GLASIMO®

www.glasimo.co.uk

#### GLASS PANEL DIMENSIONS DUE TO THE SIZE AND ASSEMBLY SYSTEM

| SIZE | STANDARD     | UP&DOWN     |              | MOVE        |              | SLICE       |              |
|------|--------------|-------------|--------------|-------------|--------------|-------------|--------------|
|      | PANEL        | PANEL       | MAX.<br>PASS | PANEL       | MAX.<br>PASS