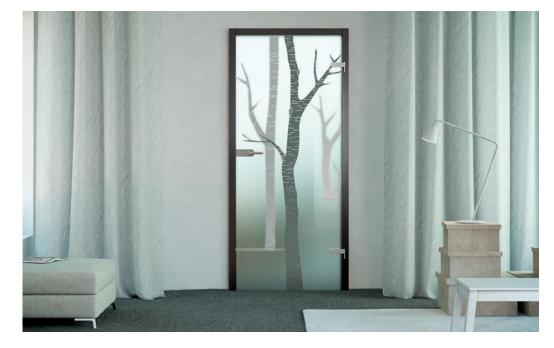

#### VERDE

TEMPERED MATTE GLASS WITH DIGITAL PRINT TECHNOLOGY

CARTA TEMPERED MATTE GLASS WITH DIGITAL PRINT TECHNOLOGY

ALBE

TEMPERED MATTE GLASS WITH DIGITAL PRINT TECHNOLOGY

**GRIGA** TEMPERED MATTE GLASS WITH DIGITAL PRINT TECHNOLOGY