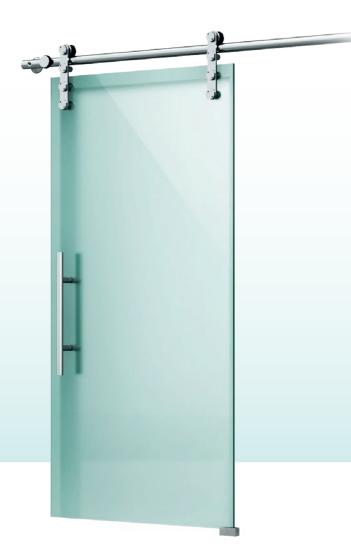

# AVAILABLE ASSEMBLY SYSTEMS AND GLASS PANEL DIMENSIONS

#### MOVE

- » Reling length: 2300 mm
- » Handrail length: 600 mm
- » Bottom slider