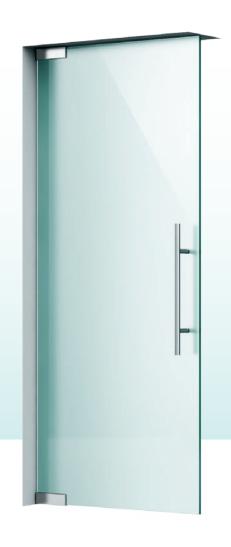

## AVAILABLE ASSEMBLY SYSTEMS AND GLASS PANEL DIMENSIONS

#### **STANDARD**

- » Lock with door handle with insert patent
- » Hinges 2 pc.

**WC LOCK** 