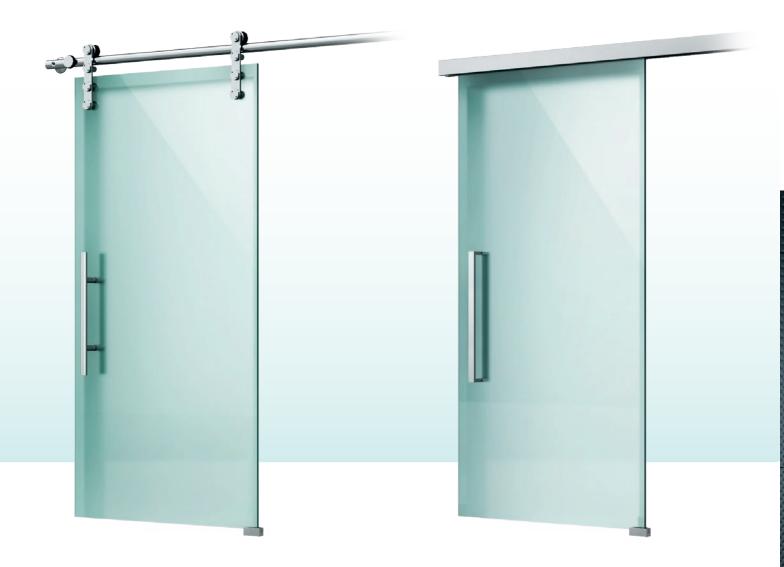

#### **MOVE**

Reling length: 2300 mmHandrail length: 600 mm

» Bottom slider

#### **SLICE**

Profile bar length: 2500 mm

» Handrail length: 630 mm

» Bottom slider