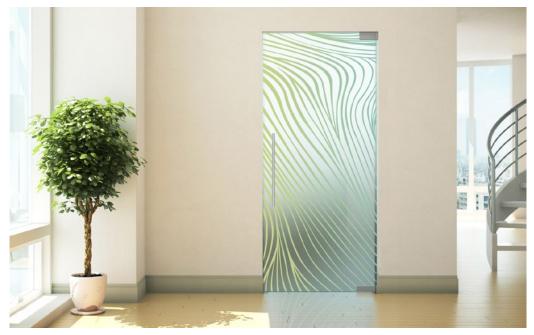

ASS WITH DIGITAL PRINT TECHNOLOGY





**LEAVES** 

TEMPERED MATTE GLASS WITH DIGITAL PRINT TECHNOLOGY





**URBAN LIFE** 

TEMPERED MATTE GLASS WITH DIGITAL PRINT TECHNOLOGY



CUBES

TEMPERED MATTE GLASS WITH DIGITAL PRINT TECHNOLOGY









#### www.glasimo.co.uk



DOTS

TEMPERED MATTE GLASS WITH DIGITAL PRINT TECHNOLOGY





**FRACTAL** 

TEMPERED MATTE GLASS WITH DIGITAL PRINT TECHNOLOGY







TEMPERED MATTE GLASS WITH DIGITAL PRINT TECHNOLOGY







**TYPO** 

TEMPERED MATTE GLASS WITH DIGITAL PRINT TECHNOLOGY





**PATH** 

TEMPERED MATTE GLASS WITH DIGITAL PRINT TECHNOLOGY



#### www.glasimo.co.uk



**STRAW** 

TEMPERED MATTE GLASS WITH DIGITAL PRINT TECHNOLOGY





TEMPERED MATTE GLASS WITH DIGITAL PRINT TECHNOLOGY







TEMPERED MATTE GLASS WITH DIGITAL PRINT TECHNOLOGY







**ELECTRIC** 

TEMPERED MATTE GLASS WITH DIGITAL PRINT TECHNOLOGY





**LINES** 

TEMPERED MATTE GLASS WITH DIGITAL PRINT TECHNOLOGY



## AVAILABLE ASSEMBLY SYSTEMS AND GLASS PANEL DIMENSIONS





#### **STANDARD**

- » Lock with door handle with insert patent
- » Hinges 2 pc.



**WC LOCK** 

#### **UP & DOWN**

- » Handrail length: 600 mm
- » Bottom hinge with auto closing system
- » Top hinge



**VENTILATION CUT-OUT** 



#### **MOVE**

Reling length: 2300 mmHandrail length: 600 mm

» Bottom slider

#### **SLICE**

Profile bar length: 2500 mm

» Handrail length: 630 mm

» Bottom slider

### **GLASI**MO°

www.glasimo.co.uk



GLASS PANEL DIMENSIONS DUE TO THE SIZE AND ASSEMBLY SYSTEM

| SIZE | STANDARD     | UP&DOWN     |              | MOVE        |              | SLICE       |