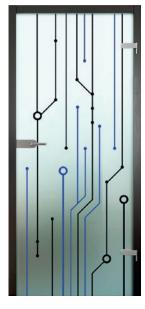

WITH DIGITAL PRINT TECHNOLOGY





**LEAVES** 

TEMPERED MATTE GLASS WITH DIGITAL PRINT TECHNOLOGY





**URBAN LIFE** 

TEMPERED MATTE GLASS WITH DIGITAL PRINT TECHNOLOGY



CUBES

TEMPERED MATTE GLASS WITH DIGITAL PRINT TECHNOLOGY









#### www.glasimo.co.uk



DOTS

TEMPERED MATTE GLASS WITH DIGITAL PRINT TECHNOLOGY





**FRACTAL** 

TEMPERED MATTE GLASS WITH DIGITAL PRINT TECHNOLOGY







TEMPERED MATTE GLASS WITH DIGITAL PRINT TECHNOLOGY







**TYPO** 

TEMPERED MATTE GLASS WITH DIGITAL PRINT TECHNOLOGY





**PATH** 

TEMPERED MATTE GLASS WITH DIGITAL PRINT TECHNOLOGY



#### www.glasimo.co.uk



**STRAW** 

TEMPERED MATTE GLASS WITH DIGITAL PRINT TECHNOLOGY





TEMPERED MATTE GLASS WITH DIGITAL PRINT TECHNOLOGY







TEMPERED MATTE GLASS WITH DIGITAL PRINT TECHNOLOGY







**ELECTRIC** 

TEMPERED MATTE GLASS WITH DIGITAL PRINT TECHNOLOGY





**LINES** 

TEMPERED MATTE GLASS WITH DIGITAL PRINT TECHNOLOGY



## AVAILABLE ASSEMBLY SYSTEMS AND GLASS PANEL DIMENSIONS





#### **STANDARD**

- » Lock with door handle with insert patent
- » Hinges 2 pc.



**WC LOCK** 

#### **UP & DOWN**

- » Handrail length: 600 mm
- » Bottom hinge with auto closing system
- » Top hinge



**VENTILATION CUT-OUT** 



#### **MOVE**

Reling length: 2300 mmHandrail length: 600 mm

» Bottom slider

#### **SLICE**

Profile bar length: 2500 mm

» Handrail length: 630 mm

» Bottom slider

### **GLASI**MO°

www.glasimo.co.uk



GLASS PANEL DIMENSIONS DUE TO THE SIZE AND ASSEMBLY SYSTEM

| SIZE | STANDARD     | UP&DOWN     |              | MOVE        |              | SLICE       |