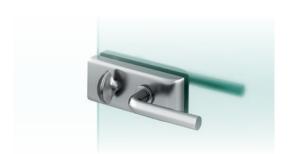

#### **STANDARD**

- » Lock with door handle with insert patent
- » Hinges 2 pc.

**WC LOCK** 