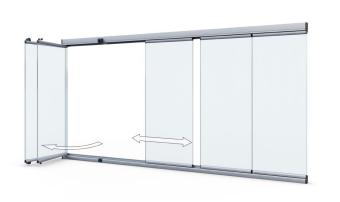

## SLIDING SYSTEM FOR TERRACES AND BALCONIES

The folding mechanism enables expanding the house or apartment surface area in a stationary or mobile way. It brings more daylight into the interior. Additionally, in bad weather, it provides protection from the elements and bothering insects. Glazing significantly reduces noise levels.