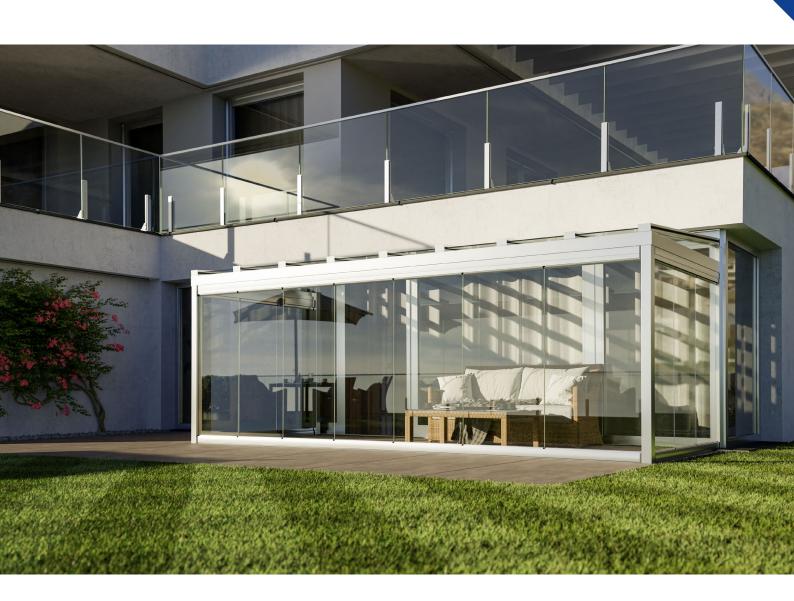

# GLASIMO®

glass interiors

MINI-CATALOGUE SLIDING SYSTEM FOR TERRACES AND BALCONIES

## SLIDING SYSTEM FOR TERRACES AND BALCONIES

The folding mechanism enables expanding the house or apartment surface area in a stationary or mobile way. It brings more daylight into the interior. Additionally, in bad weather, it provides protection from the elements and bothering insects. Glazing significantly reduces noise levels.