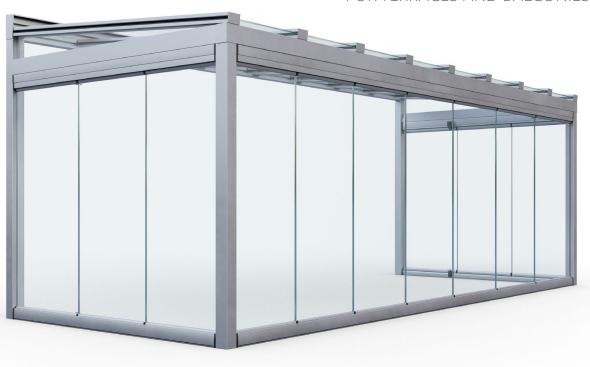

## SLIDING SYSTEM FOR TERRACES AND BALCONIES

The folding mechanism enables expanding the house or apartment surface area in a stationary or mobile way. It brings more daylight into the interior. Additionally, in bad weather, it provides protection from the elements and bothering insects. Glazing significantly reduces noise levels.

#### Size

Max. roofing length 4 m, width unlimited