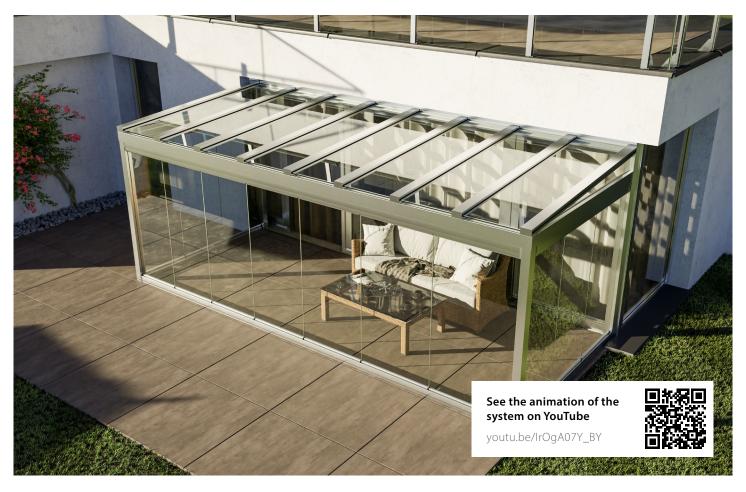

## SLIDING SYSTEM FOR TERRACES AND BALCONIES

The folding mechanism enables expanding the house or apartment surface area in a stationary or mobile way. It brings more daylight into the interior. Additionally, in bad weather, it provides protection from the elements and bothering insects. Glazing significantly reduces noise levels.

#### Size

Max. roofing length 4 m, width unlimited

#### Safety

Laminated and tempered safety glass with the thickness of: 5, 6, 8, 10 or 12 mm