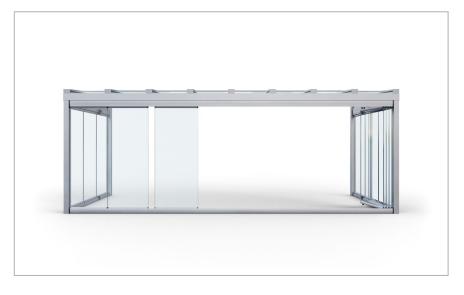

## SLIDING SYSTEM FOR TERRACES AND BALCONIES

The folding mechanism enables expanding the house or apartment surface area in a stationary or mobile way. It brings more daylight into the interior. Additionally, in bad weather, it provides protection from the elements and bothering insects. Glazing significantly reduces noise levels.

#### Size

Max. roofing length 4 m, width unlimited