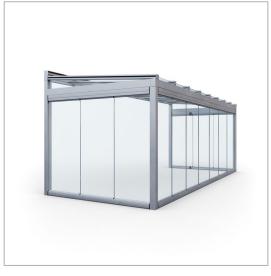

## SLIDING SYSTEM FOR TERRACES AND BALCONIES

The folding mechanism enables expanding the house or apartment surface area in a stationary or mobile way. It brings more daylight into the interior. Additionally, in bad weather, it provides protection from the elements and bothering insects. Glazing significantly reduces noise levels.

#### Size

Max. roofing length 4 m, width unlimited